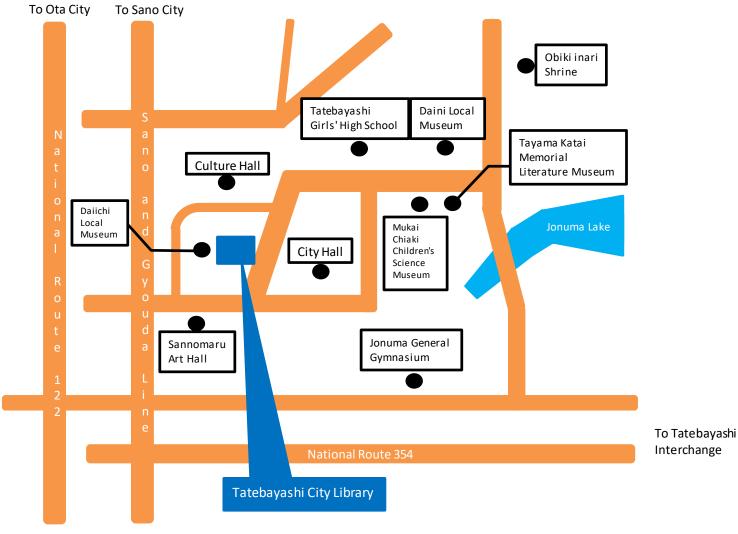

Shiromachi 3-1, Tatebayashi City, Gunma Prefecture 374-0018

The library is a 15 minute walk from Tatebayashi Station.

FAX 0276-72-6786 TEL 0276-74-2346

HP https://www.city.tatebayashi.gunma.jp/library/

To Hanyu City To Meiwa Town